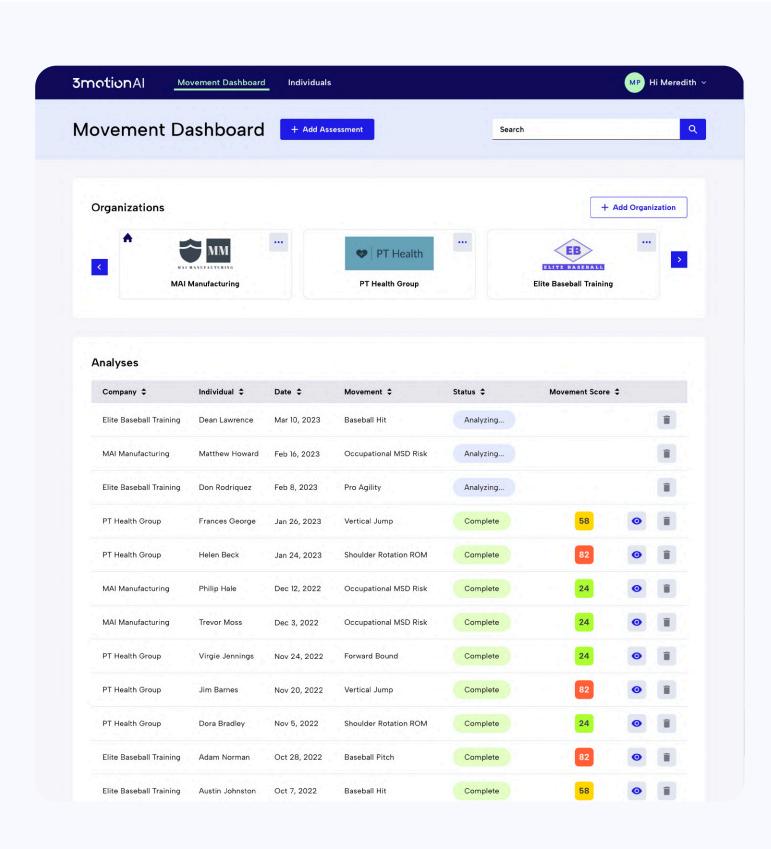

Capture trends leading to incidents, creating valuable intelligence for both employers and employees in building a safer work environment.

Our sophisticated risk prediction algorithms are capable of accurate, consistent, and automatic monitoring of worker risk identification. Enable the ability to identify and communicate the root causes of workplace incidents and even rapidly review pre-filmed footage.

Enabled is the ability to support and analyze risk mitigation for any number of on-the-job motions. Increase accuracy in data collection and help enable preventative measures.