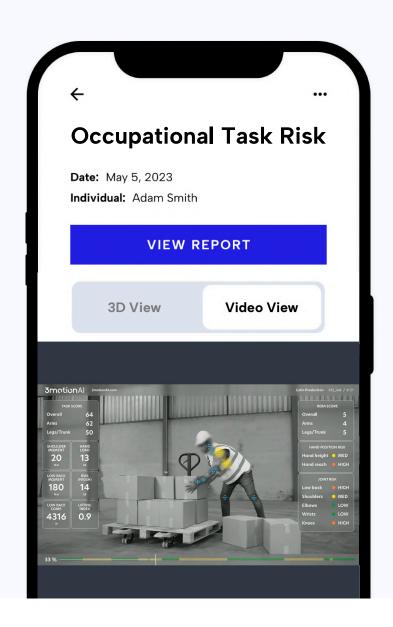

## Comprehensive Risk Analysis

No need for wearables, goniometers, or other equipment. Measure and automatically track the safety of employees without stopping production.

Capture any activity using a cell phone or other mobile device, upload videos to the app or portal, and get instant assessments. Accurate video overlays show you real time analysis on employee movements, allowing your business to make informative decisions that will save you thousands in claim costs, helping your employees stay safe, and injury free.